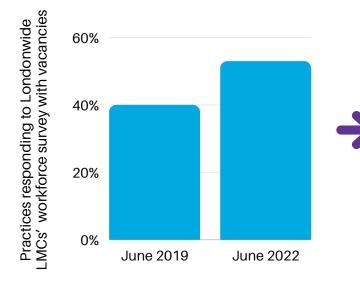

### North West London GP pressures 2022

GP practices in North West London are even more stretched now than before the pandemic, Londonwide LMCs compares June 2022 to June 2019. See our June 2022 survey results at: https://www.lmc.org.uk/june22-workforce

# Nearly a third more appointments offered to patients...



### 400 300 200 100

June 2022

## Over half of practices have vacancies...



#### ... over 80% are GP vacancies

June 2019

0



Our GPs and practice teams are working hard to provide safe care for you and your community. Thank you for your patience and support.



#### ... despite 17 fewer GP practices