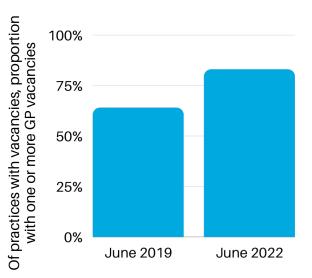

## Over half of practices have vacancies...

#### ... over 80% are GP vacancies

June 2019

0

Our GPs and practice teams are working hard to provide safe care for you and your community. Thank you for your patience and support.