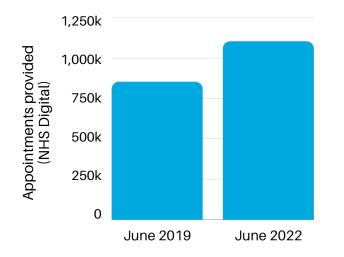

# Nearly a third more appointments offered to patients...

#### ... despite 17 fewer GP practices